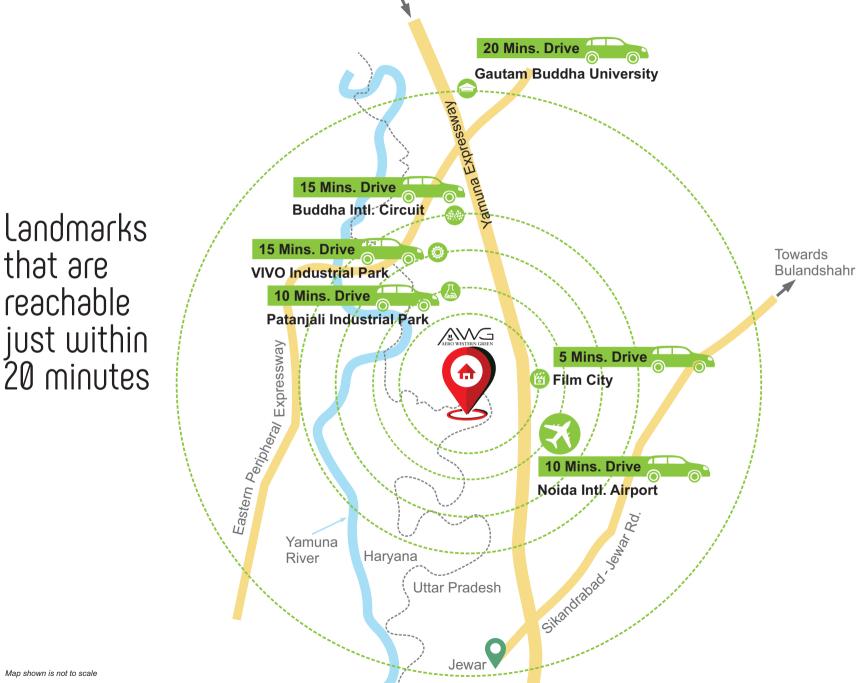

## नोएडा एयरपोर्ट पर वाराणसी

पहली बार प्रकृत भाने वाली के लिए खास इंस्क

Top existing as well as upcoming industries In close proximity

**Handicraft Park** 

**Leather Manufacturing Hub** 

**Electronic City** 

## World-class educational institutions and entertainment facilities

Just few minutes away

**Gautam Buddha University** 

Film City

#### **Noida International University**

**Buddha International Circuit** 

#### **Galgotias University**

**Amusement Park** 

From Noida / Greater Noida

that are reachable just within 20 minutes