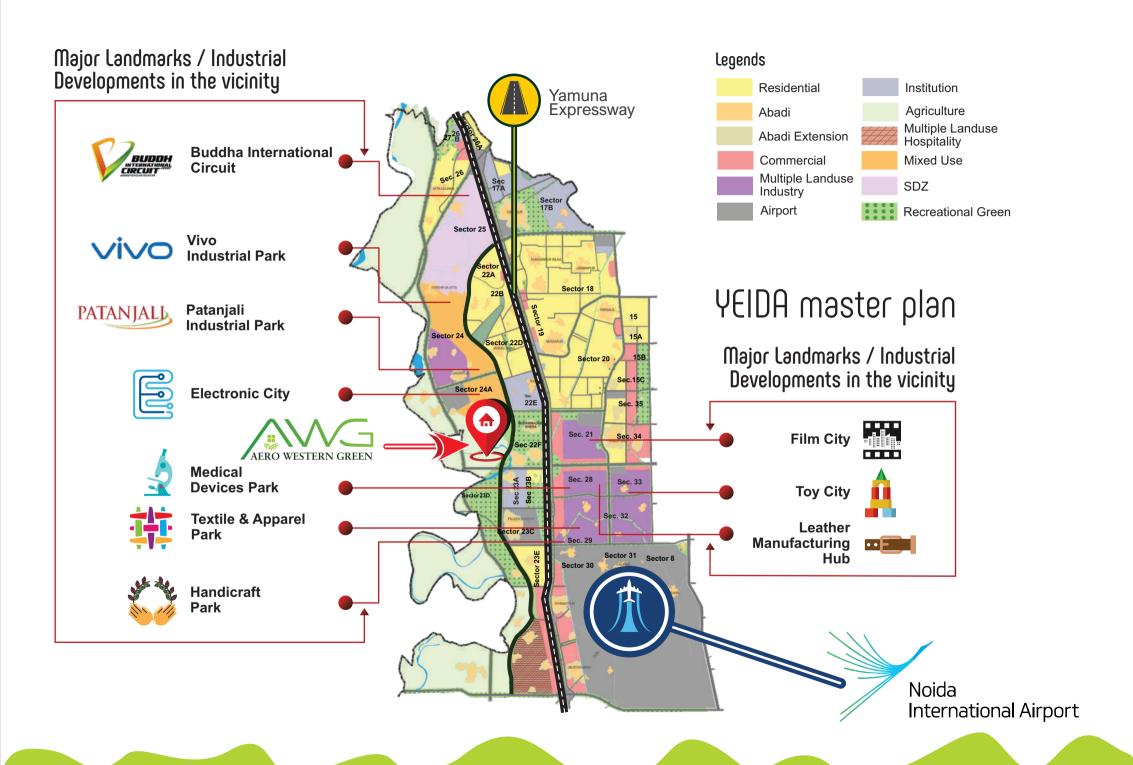

# Key highlights of Yamuna Expressway

- Film City to come up along Yamuna Expressway.
- Noida International Airport (Jewar) and Indira Gandhi International Airport (Delhi) will be will be connected through a 40 Kms elevated road as well as high-speed Metro Rail.
- Easy Rail-connectection from Noida International Airport (Jewar) to Delhi-NCR/UP/Haryana/Rajasthan a 250 Cr project.
- VIVO to invest 4200 Cr. to Yamuna City in Sector 24.
- Patanjali Industrial Park in Scetor 24 & 24A.
- A 4000 Cr. investment in Textile & Apparel manufacturing zone.

- 200 Acres of land dedicated to mobile phone parts manufacturing.
- 200 Acres of land for Handicrafts manufacturing zone.
- Furniture Hub, Toy Manufacturing, Medial Devices Park are just about to be fully operational.
- Prime educational institutes & Universities alongside.
- Metro-rail connectivity from Pari Chowk (Greater Noida) to Noida International Airport (Jewar).
- Faster Pod-connectivity from Noida International Airport (Jewar) to various parts in the vicinity is in the pipeline.

## Media Highlights

With many new industries set to start alongside, buzz around Noida international Airport and great connectivity. Yamuna Expressway is all in the news and is poised to be the most sought after investment zone in Uttar Pradesh.

## नोएडा एयरपोर्ट पर वाराणसी

पहली बार प्रकृत भाने वाली के लिए खास इंस्क

Top existing as well as upcoming industries In close proximity

**Handicraft Park** 

**Leather Manufacturing Hub** 

**Electronic City** 