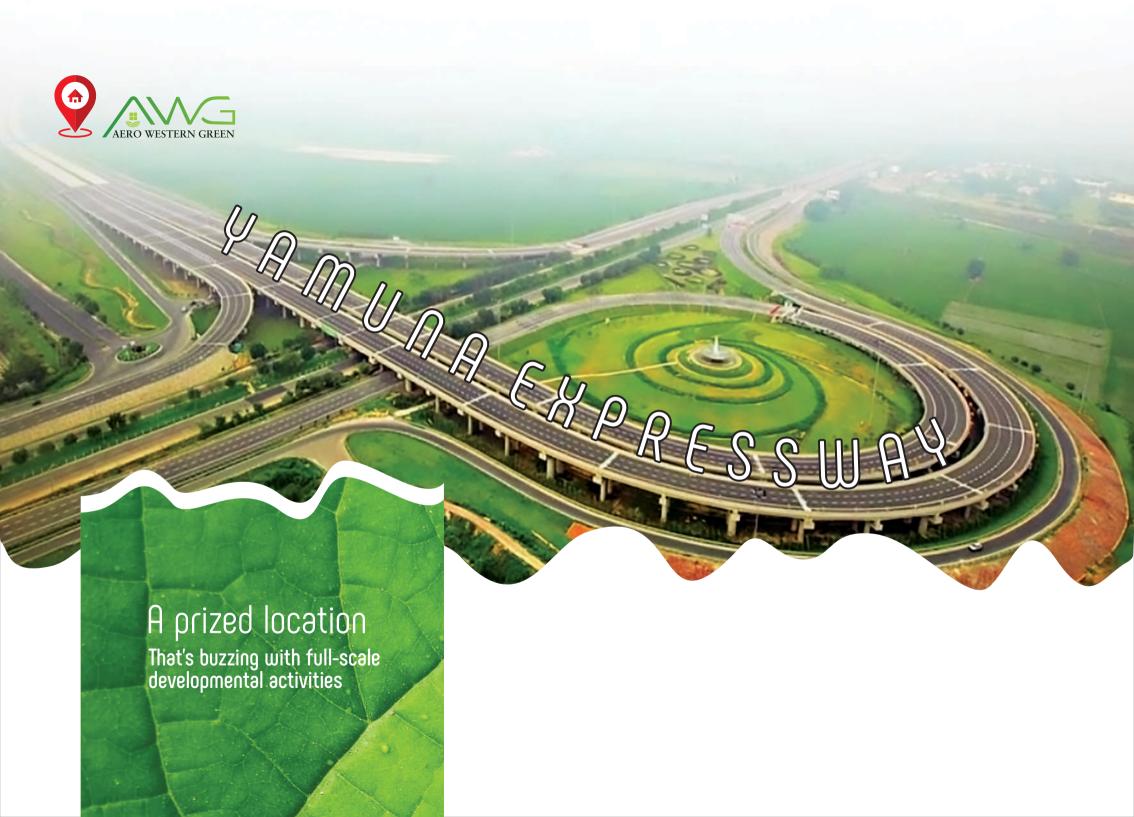

The prized location of Aero Western Green at Palwal, Haryana - along Yamuna Expressway among top industrial hotspots and most importantly, the close proximity to upcoming Noida International Airport at Jewar makes it a prime investment destination, yielding you high returns on investment and optimum countryside farmhouse living satisfaction!

# Key highlights of Yamuna Expressway

- Film City to come up along Yamuna Expressway.
- Noida International Airport (Jewar) and Indira Gandhi International Airport (Delhi) will be will be connected through a 40 Kms elevated road as well as high-speed Metro Rail.
- Easy Rail-connectection from Noida International Airport (Jewar) to Delhi-NCR/UP/Haryana/Rajasthan a 250 Cr project.
- VIVO to invest 4200 Cr. to Yamuna City in Sector 24.
- Patanjali Industrial Park in Scetor 24 & 24A.
- A 4000 Cr. investment in Textile & Apparel manufacturing zone.